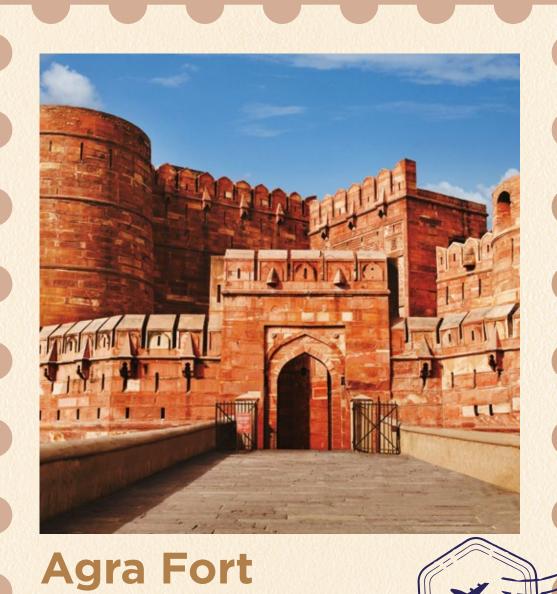

# dark grey

Timeless strength reflected with utmost sophistication









#### Selfridges Building

The dramatic architecture at the Bullring shopping centre





Carve the niche with an iconic impression











The 30M high horse-head sculptures depicting the shape-shifting water spirits

# light grey

Classic yet iconic, makes you feel effortlessly different









# **Kumbhalgarh Fort**

The Mewar Fortress on the westerly range of Aravalli Hills





Individuality embodied through strong visual influences









Built for three Great Kings-Khufu, Khafre, and Menkaure

#### mud base

Evoke feelings of strength and resilience







#### mocha

Caste a royal reflection of your vibrant personality









#### black

Contemporary yet ancient, makes you one of a kind











The main residence Mughal Emperors, built with Sandstone

#### sandstone



Intriguing and calming at the same time, experience the paradox!







The shade of romance, the muse of love





#### Ahsan Manzil Museum

The old residence of the Nawab of Dhaka, built with Indo-Saracenic revival architecture











Let passion find you, let energy guide you

















Feel the essence of tomorrow, take yourself to the future









#### **Pena Palace**

A 19th-century castle, built for Queen Maria II by her young German consort, Ferdinand II





Nothing unique comes without being a little extravagant!







#### green

If it could, progress would shine through the choices you make









**V** Theatre

One of the first western style theatres of East Asia



Harmonize your inn