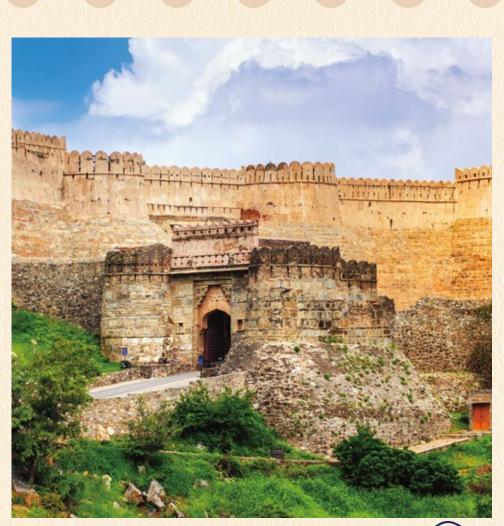

# **Kumbhalgarh Fort**

The Mewar Fortress on the westerly range of Aravalli Hills

Individuality embodied through strong visual influences

Built for three Great Kings-Khufu, Khafre, and Menkaure