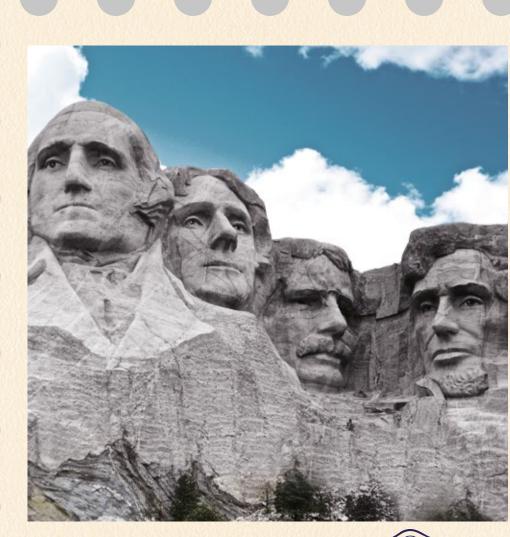

#### **Mount Rushmore**

Sculptures commemorating U.S. presidents G. Washington, T. Jefferson, T. Roosevelt & A. Lincoln.

DAKOTA