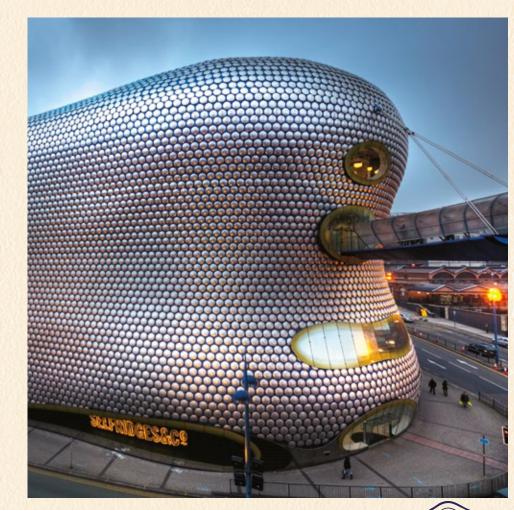

#### Selfridges Building

The dramatic architecture at the Bullring shopping centre

Carve the niche with an iconic impression

The 30M high horse-head sculptures depicting the shape-shifting water spirits