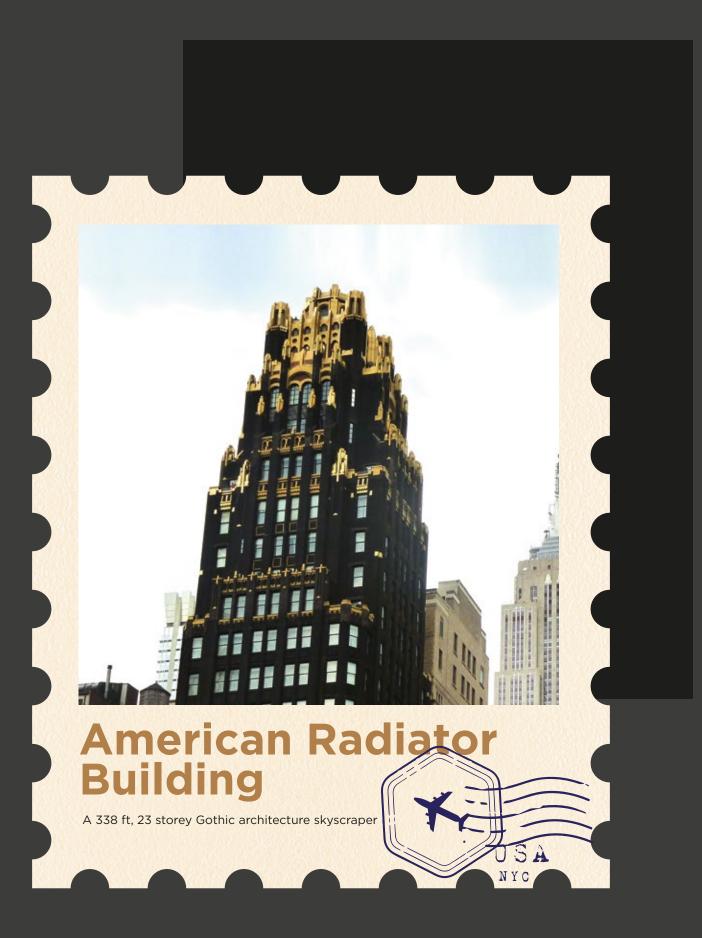

sidents G. Washington, T. Jefferson, T. Roosevelt & A. Lincoln.



DAKOTA

# dark grey

Timeless strength reflected with utmost sophistication









#### Selfridges Building

The dramatic architecture at the Bullring shopping centre





Carve the niche with an iconic impression











The 30M high horse-head sculptures depicting the shape-shifting water spirits

# light grey

Classic yet iconic, makes you feel effortlessly different









# **Kumbhalgarh Fort**

The Mewar Fortress on the westerly range of Aravalli Hills





Individuality embodied through strong visual influences









Built for three Great Kings-Khufu, Khafre, and Menkaure

#### mud base

Evoke feelings of strength and resilience







#### mocha

Caste a royal reflection of your vibrant personality









#### black

Contemporary yet ancient, makes you one of a kind











The main residence Mughal Emperors, built with Sandstone

#### sandstone



Intriguing and calming at the same time, experience the paradox!







The shade of romance, the muse of love





#### Ahsan Manzil Museum

The old residence of the Nawab of Dhaka, built with Indo-Saracenic revival architecture











Let passion find you, let energy guide you

















Feel the essence of tomorrow, take yourself to the future









#### **Pena Palace**

A 19th-century castle, built for Queen Maria II by her young German consort, Ferdinand II





Nothing unique comes without being a little extravagant!







#### green

If it could, progress would shine through the choices you make









**V** Theatre

O