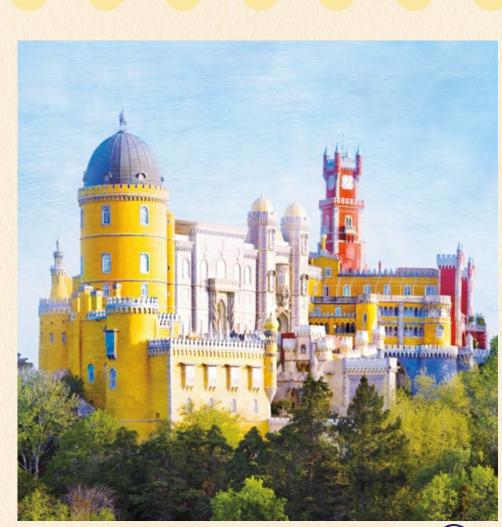

#### **Pena Palace**

A 19th-century castle, built for Queen Maria II by her young German consort, Ferdinand II

Nothing unique comes without being a little extravagant!