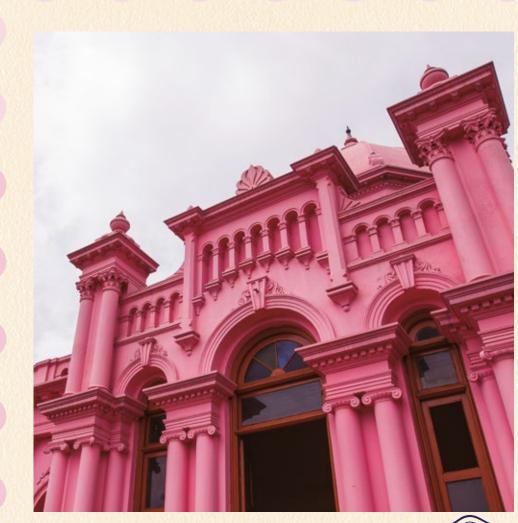

#### Ahsan Manzil Museum

The old residence of the Nawab of Dhaka, built with Indo-Saracenic revival architecture

Let passion find you, let energy guide you

Feel the essence of tomorrow, take yourself to the future