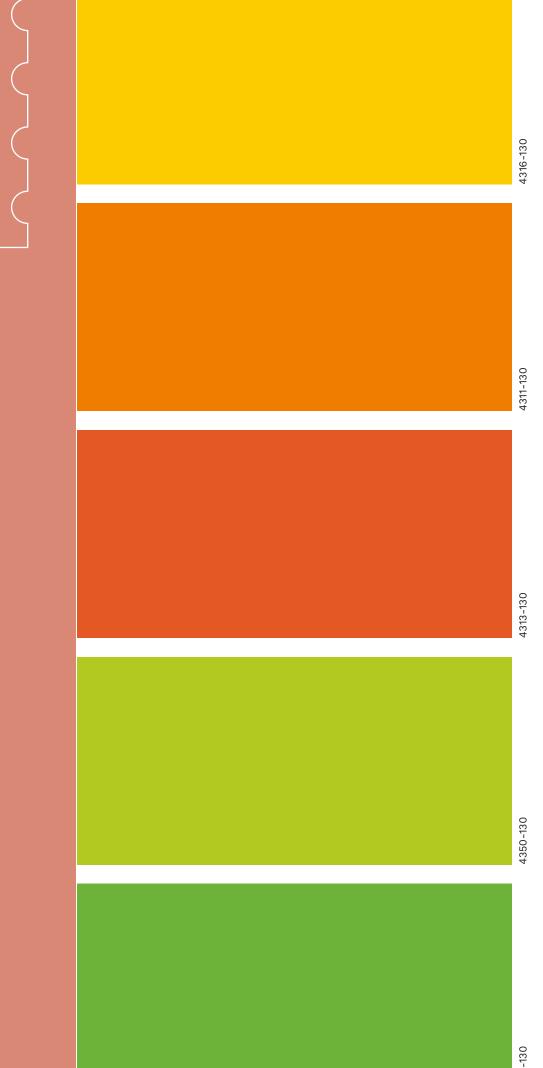

A splash of energy with a touch of vibrancy

4012-105

5003-85

4009-110

4316-110

4306-80

7001-85