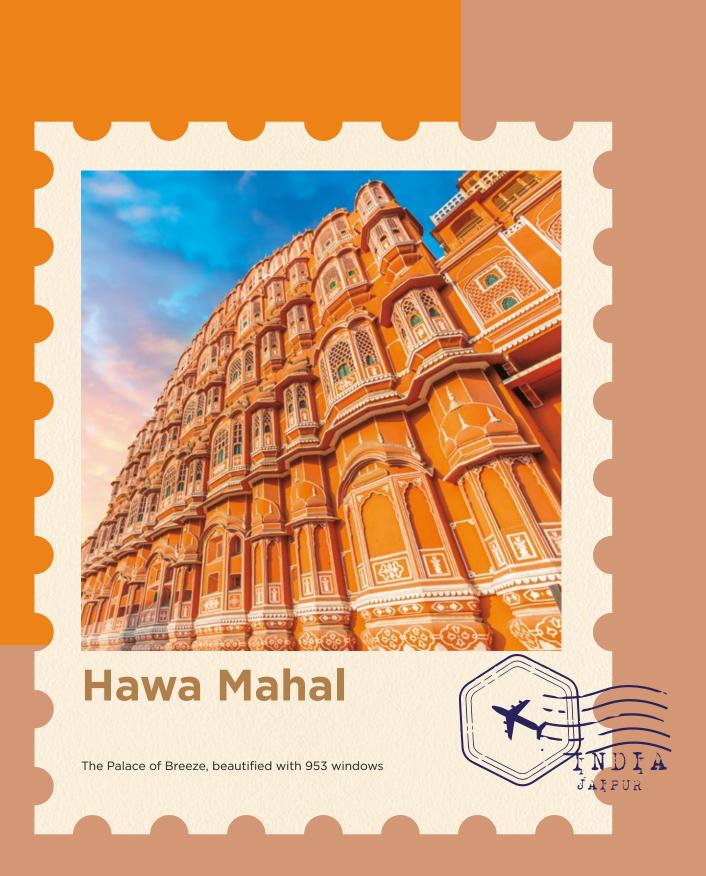

s you in







#### **Mount Rushmore**

Sculptures commemorating U.S. presidents G. Washington, T. Jefferson, T. Roosevelt & A. Lincoln.



DAKOTA

# dark grey

Timeless strength reflected with utmost sophistication









#### Selfridges Building

The dramatic architecture at the Bullring shopping centre





Carve the niche with an iconic impression











The 30M high horse-head sculptures depicting the shape-shifting water spirits

# light grey

Classic yet iconic, makes you feel effortlessly different









# **Kumbhalgarh Fort**

The Mewar Fortress on the westerly range of Aravalli Hills





Individuality embodied through strong visual influences









Built for three Great Kings-Khufu, Khafre, and Menkaure

#### mud base

Evoke feelings of strength and resilience







#### mocha

Caste a royal reflection of your vibrant personality









#### black

Contemporary yet ancient, makes you one of a kind











The main residence Mughal Emperors, built with Sandstone

#### sandstone



Intriguing and calming at the same time, experience the paradox!







The shade of romance, the muse of love





#### Ahsan Manzil Museum

The old residence of the Nawab of Dhaka, built with Indo-Saracenic revival architecture











Let passion find you, let energy guide you

















Feel the essence of tomorrow, take yourself to the future









#### **Pena Palace**

A 19th-century castle, built for Queen Maria II by her young German consort, Ferdinand II





Nothing unique comes without being a little extravagant!







#### green

If it could, p