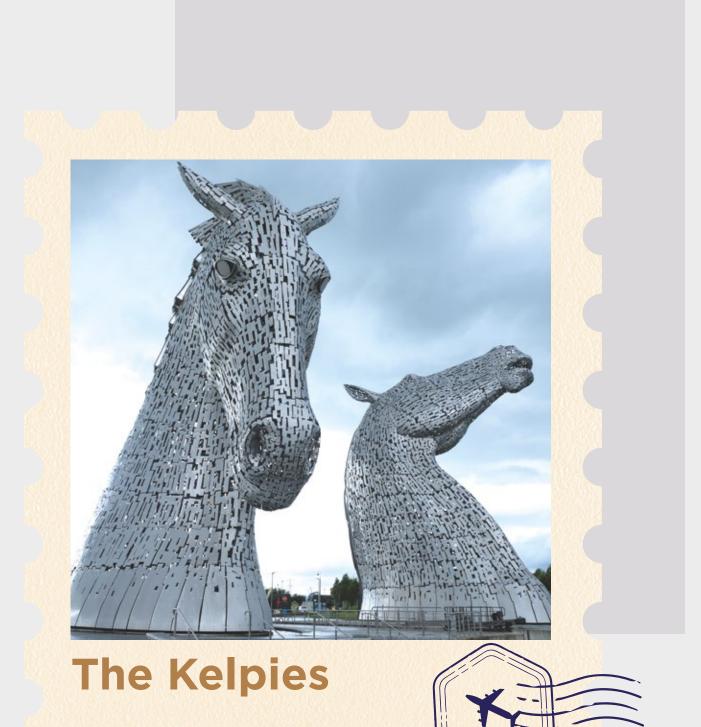

#### Selfridges Building

The dramatic architecture at the Bullring shopping centre

Carve the niche with an iconic impression

The 30M high horse-head sculptures depicting the shape-shifting water spirits