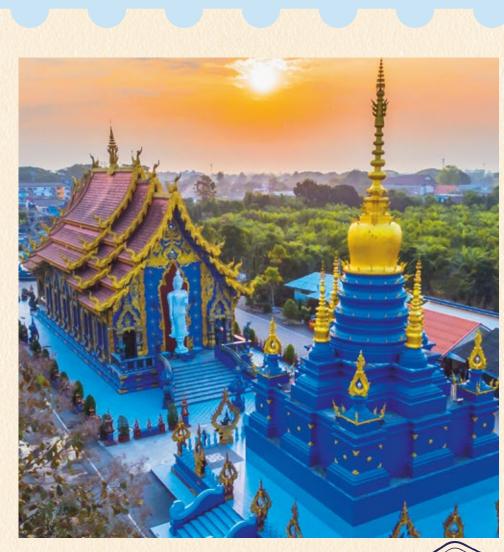

#### peacock green

Let your bold choices symbolize freedom and strength

Vivid hues that make a bold statement

Wat Rong Suea Ten

Fascinating temple of the 'dancing tiger'