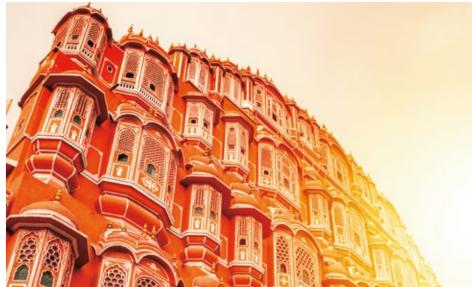

# **Kumbhalgarh Fort**

The Mewar Fortress on the westerly range of Aravalli Hills

Individuality embodied through strong visual influences

Built for three Great Kings-Khufu, Khafre, and Menkaure