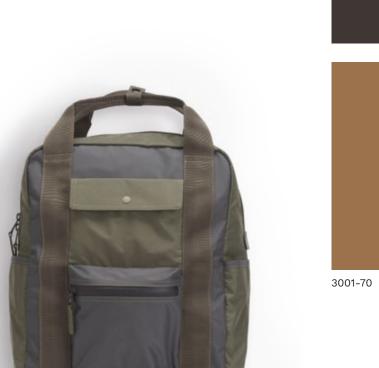

#### mud base

Evoke feelings of strength and resilience

#### mocha

Caste a royal reflection of your vibrant personality