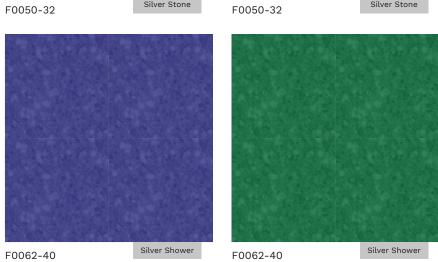

# flecker tissue

Break the monotony with a touch of glitter

Silver Stone

F0061-40