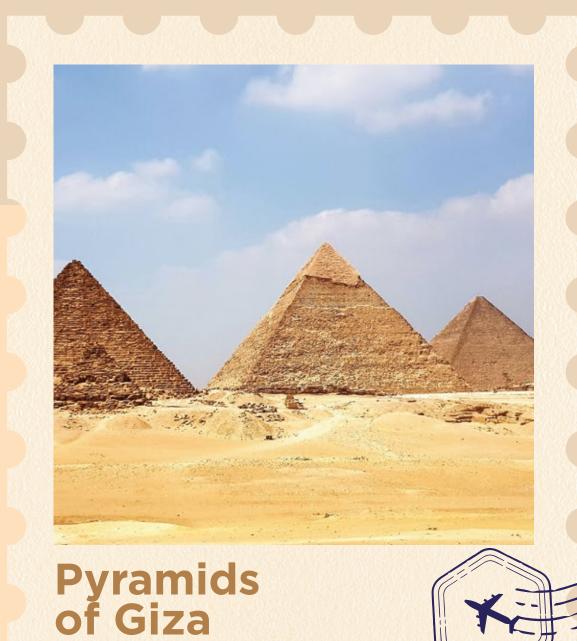

# **Kumbhalgarh Fort**

The Mewar Fortress on the westerly range of Aravalli Hills

Individuality embodied through strong visual influences

Built for three Great Kings-Khufu, Khafre, and Menkaure