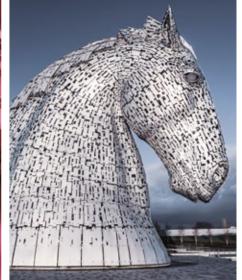

#### Selfridges Building

The dramatic architecture at the Bullring shopping centre

Carve the niche with an iconic impression

The 30M high horse-head sculptures depicting the shape-shifting water spirits